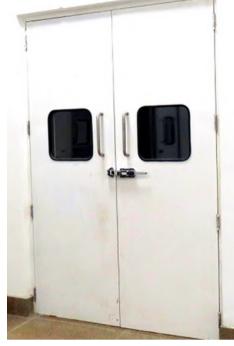

# **Metal Acoustic Door**

Envirotech Systems is a leading manufacturer of Metal Acoustic Doors in India. Metal Acoustic Doors are essential whenever high sound reduction performance is required between noise-sensitive areas.

#### **Technical Specifications:**

- Door Type: Metal Acoustic Door
- Door Frame: 100x50 or customize
- Shutter Thickness: 60mm & 100mm or customize
- Door Size: 900x2100, 1800x2100, 900x2000, 1800x2000mm or customize.
- Infill Material: Sound Proof Insulation material
- Acoustic performance: 36 STC & 44 STC
- Tested From: National Physical Laboratory

#### Hardware accessories:

- EPDM Gasket
- Pressure Lock
- Door Handle
- SS Ball Bearing Hinges
- Pressure Lock
- Sound Proof Glass

#### **Optional Hardware:**

- Sound Proof Vision Glass
- Drop-Down Seal
- Door Closure

#### **Applications:**

Engine Test Cell Room, Auditorium Acoustics, DJ room acoustics, Audiometric Room, conference room, Radio & TV Broadcast Studios.

#### Finish:

Powder Coating in the desired RAL shade.