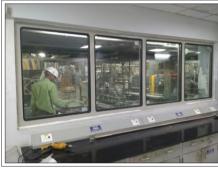

# **Acoustic Window**

Envirotech make Acoustic Window that offers sound reduction up to 40dB. Acoustic window glass having 2 or 3 nos. toughened glass with argon gas filled in between that offers high sound reduction. Acoustic windows are fitted with Acoustic seals and silicon sealing for the best performance.

#### **Specifications:**

Window Type: Acoustic Window Fix Type
Window Frame: 100 x 50 mm or customize
Infill Material: Sound Proof Insulation material
Window Size: 900x2100, 1800x2100, or customize

Glass Thickness: 23mm & 27mm
Acoustic Performance: 43 STC

#### **Applications:**

Industrial, Commercial complex, and Residential, Restaurants, Bars, Offices and Music venues, etc.