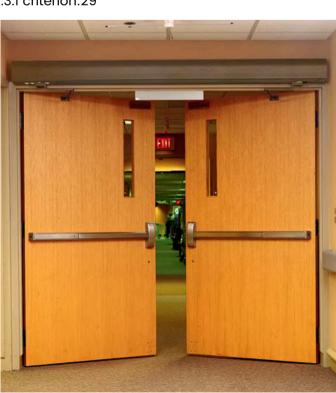

# **Metal Fire Door**

Envirotech Metal Fire Door offers all the benefits of a standard Metal Fire Door, but with the additional bonuses of fire-resistant metal doors.

# **Technical Specifications:**

• Door Type: Metal Fire Door

• Door frame: 100x57mm & 143x57mm

• Shutter Thickness: 46 mm

• Infill Material: Fire Rated Insulation material

Tested From: QMC govt Lab

• Fire Rating: 120min

#### Hardware accessories:

- Smoke seals
- Hinges
- Mortise Deadlock With Cylinder
- Door Closer Fire rated
- Panic Trim with Panic Bar

#### **Optional Hardware:**

- Door Handle
- Drop-Down Seal
- Tower / Flush Bolt
- Vision Panel

#### Finish:

Powder Coating in the desired RAL shade.

GRIHA V.2019 criterion:11, GRIHA V.2015 criterion:

11 & GRIHA V.3.1 criterion:29