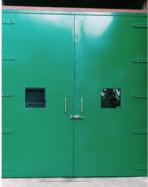

# **Metal Acoustic Door**

Envirotech Systems is a leading manufacturer of Metal Acoustic Doors in India. Metal Acoustic Doors are essential whenever high sound reduction performance is required between noise-sensitive areas.

#### **Technical Specifications:**

- Door Type: Metal Acoustic Door
- Door Frame: 100x50 or customize
- Shutter Thickness: 60mm & 100mm or customize
- Door Size: 900x2100, 1800x2100, 900x2000, 1800x2000mm or customize.
- Infill Material: Sound Proof Insulation material
- Acoustic performance: 36 STC & 44 STC
- Tested From: National Physical Laboratory