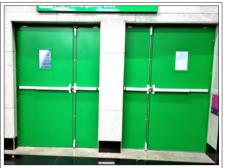

In addition to this, Pyroguard partners with leading manufacturers of framing systems to develop and supply bespoke fire-rated solutions that are fully compliant, tested, and certified to meet the most demanding project safety requirements.

# Specifications:

- Glass Type: Fire Glass (pyroguard)Glass Thickness: 11 mm, 13 mm
- Fire Rating: 60/120 min
- Certification From: NABL accredited lab
- vision Glass Size: 200 x 300 mm , 300 x 300 mm

# Applications:

Fire door, Fire Corridors, Restaurants, Internal Partitions, Refurbishment Glazing, Fire window, Acoustic window, etc.







#### **Test Certificates**







**Acoustic Door** 

Fire Door

Glazed Door







Acoustic Window

**GRIHA** 

**IIT Vetting Report** 

# **Envirotech Acoustic Products Test Certificate.**

# Project Images



















































































































# **Envirotech Systems Limited**

# Talk to us



+91 9999104828



sales@EnvirotechLtd.com

# Landline:

+91-120-4337633, 4337439

#### Phone:

+91 9311011131

# Website:

www.EnvirotechLtd.com

#### Visit Our Websites

www.EnvirotechLtd.com www.EnvirotechAcoustics.com www.EnvirotechBarrier.com www.EnvirotechPartitions.com www.EnvirotechDoors.com www.EnvirotechOnline.in

#### Works:

B-1A/19, Commercial Complex, Sector 51, Noida -201307, Uttar Pradesh, India

# **Factory:**

Plot No-345-346-347, Ecotech-1 (Extension), Greater Noida-201308. Uttar Pradesh. India







# **CERTIFICATES**



**GRIHA** 



ISO 9001:2015



ISO 14001:2015



ISO 45001:2018