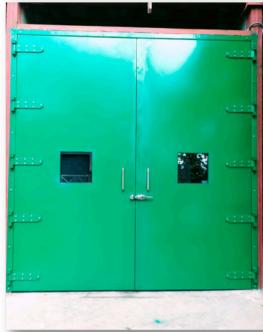

# Metal Acoustic Fire Rated Door

Envirotech Systems is a leading manufacturer of Metal Acoustic Fire Doors in India. Metal Acoustic Doors are essential whenever high sound reduction performance is required between noise-sensitive areas.

#### **Technical Specifications:**

- Door Type: Metal Acoustic Door
- Door Frame: 100x50 or customize
- Shutter Thickness: 60mm & 85mm or customize
- Door Size: 900x2100, 1800x2100, 900x2000, 1800x2000mm or customize.
- Fire Rating: 120min
- Infill Material: Sound Proof Insulation material
- Acoustic performance: 36 STC & 45 STC
- Tested From: National Physical Laboratory

#### Hardware accessories:

- **EPDM Gasket**
- Pressure Lock
- Door Handle
- SS Ball Bearing Hinges
- Pressure Lock
- Sound Proof Glass

#### **Optional Hardware:**

- Sound Proof Vision Glass
- Drop-Down Seal
- Door Closure

#### **Applications:**

Engine Test Cell Room, Auditorium Acoustics, DJ room acoustics, Audiometric Room, conference room, Radio & TV Broadcast Studios.

#### Finish:

Powder Coating in the desired RAL shade.