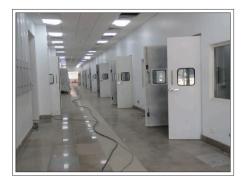

In addition to this, Pyroguard partners with leading manufacturers of framing systems to develop and supply bespoke fire-rated solutions that are fully compliant, tested, and certified to meet the most demanding project safety requirements.

# Specifications:

- Glass Type: Fire Glass (pyroguard)Glass Thickness: 11 mm, 13 mm
- Fire Rating: 60/120 min
- Certification From: NABL accredited lab
- vision Glass Size: 200 x 300 mm , 300 x 300 mm

# Applications:

Fire door, Fire Corridors, Restaurants, Internal Partitions, Refurbishment Glazing, Fire window, Acoustic window, etc.







#### **Test Certificates**







**Acoustic Door** 

Fire Door

Glazed Door







Acoustic Window

**GRIHA** 

**IIT Vetting Report** 

# **Envirotech Acoustic Products Test Certificate.**

# Project Images



















































































































# **Envirotech Systems Limited**

# Talk to us



+91 9999104828



sales@EnvirotechLtd.com

# Landline:

+91-120-4337633, 4337439

#### Phone:

+91 9311011131

# Website:

www.EnvirotechLtd.com

#### Visit Our Websites

www.EnvirotechLtd.com www.EnvirotechAcoustics.com www.EnvirotechBarrier.com www.EnvirotechPartitions.com www.EnvirotechDoors.com www.EnvirotechOnline.in

#### Works:

B-1A/19, Commercial Complex, Sector 51, Noida -201307, Uttar Pradesh, India

# **Factory:**

Plot No-345-346-347, Ecotech-1 (Extension), Greater Noida-201308. Uttar Pradesh. India







# **CERTIFICATES**



**GRIHA** 



ISO 9001:2015



ISO 14001:2015



ISO 45001:2018