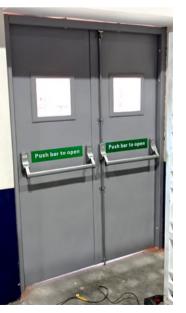

# Hollow Metal Door

Envirotech Hollow metal doors are one of the most common types of doors used in commercial and industrial environments. A hollow metal door is composed of a steel frame that has steel panels laminated to both sides.

#### Specifications:

- Door Type: Hollow Metal Door
- Shutter Thickness: 44/46 mm or customize
- Frame size: 100x57 Single Rebate 143x57 Double Rebate /
- 1.2mm
- Infill Material: Honey Comb