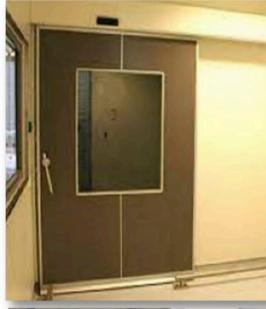

#### Clean Room Door

We are the Leading Manufacturer and Supplier of Clean Room Doors. The Cleanroom door is exposed to intense cleaning every day with a variety of strong chemicals to assure high levels of hygiene. Made from Galvanized and Stainless Steel, these flush doors are compact, stable, and strong.

#### **Specifications:**

• Door Type: Clean Room Door

Door Frame: 143 X 57 X 1.2 mm or customize

Shutter Thickness: 42mm or customize

Door Size: 900x2100, 1800x2100, or customize

Infill Material: Honey Comb / Puff

#### **Applications:**

Hospital, Food and Pharma Based Industries, Pharmaceutical, Audiometric Room, Computer service room, R&D Research labs.