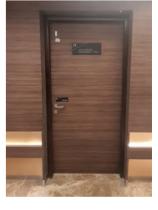

# Wooden Fire Door

Envirotech are involved in the manufacturing and supply of premium quality wooden fire doors which are installed in buildings to used as part of a passive fire protection system to reduce the spread of fire and smoke between separate compartments.

#### **Technical Specifications:**

• Door Type: Wooden Fire Door

Fire Rating: 60mins/120 mins

Shutter Thickness: 50 mm / 55 mm

Frame Size: 120mm x 70 mm - for 60 mins, 140mm x 70 mm for 120 mins

• Infill Material: Fire proof material