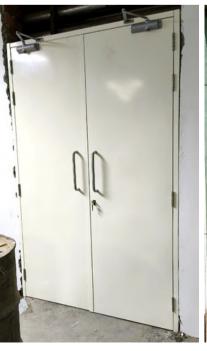

# **Metal Fire Door**

Envirotech Metal Fire Door offers all the benefits of a standard Metal Fire Door, but with the additional bonuses of fire-resistant metal doors.

# **Technical Specifications:**

• Door Type: Metal Fire Door

• Door frame: 100x57mm & 143x57mm

• Shutter Thickness: 46 mm

• Infill Material: Fire Rated Insulation material

Tested From: QMC govt Lab

• Fire Rating: 120min

• Testing Standards: Bs 476 Part 20-22, IS 3614 Part 2

#### Hardware accessories:

- Smoke seals
- Hinges
- Mortise Deadlock With Cylinder
- Door Closer Fire rated
- Panic Trim with Panic Bar

#### **Optional Hardware:**

- Door Handle
- Drop-Down Seal
- Tower / Flush Bolt
- Vision Panel

#### **Applications:**

Shopping malls, Electrical & LV Shafts, Plumbing & fire fighting shafts, Lift machine rooms, Pump and Meter rooms, etc.

#### Finish:

Powder Coating in the desired RAL shade.

GRIHA V.2019 criterion:11, GRIHA V.2015 criterion:

11 & GRIHA V.3.1 criterion:29