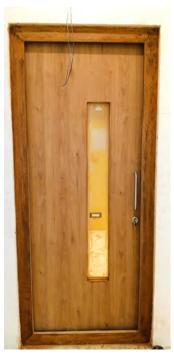

# Wooden Acoustic Door

Envirotech Systems is a leading manufacturer of Wooden Acoustic Doors in India. Wooden Acoustic Doors are essential whenever high sound reduction performance is required between noisesensitive areas.

#### **Technical Specifications:**

- Door Type: Wooden Acoustic Door
- Door frame: 110 x 100mm & 150 x 125mm
- Shutter Thickness: 60mm & 86mm or customize
- Door Size: 900x2100, 1800x2100, 900x2000, 1800x2000mm or customize.
- Infill Material: Soundproof Insulation material
- Acoustic performance: 37 STC & 45 STC
- Tested From: National Physical Laboratory

#### Hardware accessories:

- EPDM Gasket Tower / Flush Bolt
- Door Handle Mortise Deadlock set With Cylinder
- Hinges

#### **Optional Hardware:**

- Drop-Down Seal
- Door Closer

#### **Applications:**

Cinema, Home Theater, Yoga Room, Auditorium, DJ room, Audiometric Room, conference room, Radio & TV Broadcast Studios, etc.

#### Finish:

Mica, Laminate and Veneer.