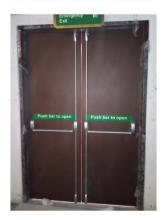

# **Metal Fire Door**

Envirotech Metal Fire Door offers all the benefits of a standard Metal Fire Door, but with the additional bonuses of fire-resistant metal doors.

#### **Applications:**

Shopping malls, Electrical & LV Shafts, Plumbing & fire fighting shafts, Lift machine rooms, Pump and Meter rooms, etc.