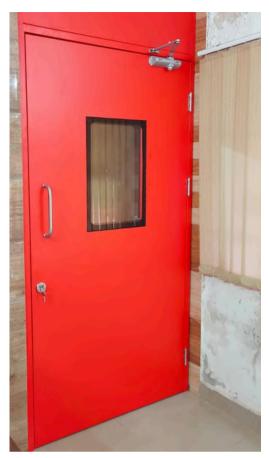

# **Metal Acoustic Door**

Envirotech Systems is a leading manufacturer of Metal Acoustic Doors in India. Metal Acoustic Doors are essential whenever high sound reduction performance is required between noise-sensitive areas.

#### **Technical Specifications:**

- Door Type: Metal Acoustic Door
- Door Frame: 100x50 or customize
- Shutter Thickness: 60mm & 100mm or customize
- Door Size: 900x2100, 1800x2100, 900x2000, 1800x2000mm or customize.
- Infill Material: Sound Proof Insulation material
- Acoustic performance: 36 STC & 44 STC
- Tested From: National Physical Laboratory

#### Hardware accessories:

- EPDM Gasket
- Pressure Lock
- Door Handle
- SS Ball Bearing Hinges
- Pressure Lock
- Sound Proof Glass

#### **Optional Hardware:**

- Sound Proof Vision Glass
- Drop-Down Seal
- Door Closure

#### **Applications:**

Engine Test Cell Room, Auditorium Acoustics, DJ room acoustics, Audiometric Room, conference room, Radio & TV Broadcast Studios.

#### Finish:

Powder Coating in the desired RAL shade.