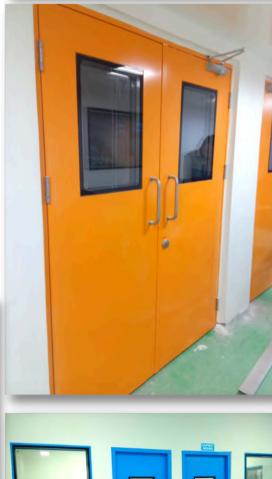

# **Metal Fire Door**

Envirotech Metal Fire Door offers all the benefits of a standard Metal Fire Door, but with the additional bonuses of fire-resistant metal doors.

# **Technical Specifications:**

• Door Type: Metal Fire Door

• Door frame: 100x57mm & 143x57mm

• Shutter Thickness: 46 mm

• Infill Material: Fire Rated Insulation material

Tested From: QMC govt Lab

• Fire Rating: 120min

#### **Applications:**

Shopping malls, Electrical & LV Shafts, Plumbing & fire fighting shafts, Lift machine rooms, Pump and Meter rooms, etc.