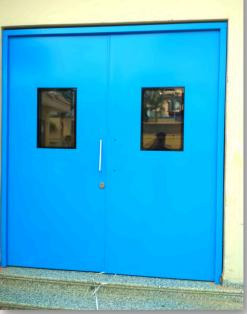

# **Metal Acoustic Door**

Envirotech Systems is a leading manufacturer of Metal Acoustic Doors in India. Metal Acoustic Doors are essential whenever high sound reduction performance is required between noise-sensitive areas.

#### **Technical Specifications:**

- Door Type: Metal Acoustic Door
- Door Frame: 100x50 or customize
- Shutter Thickness: 60mm & 100mm or customize
- Door Size: 900x2100, 1800x2100, 900x2000, 1800x2000mm or customize.
- Infill Material: Sound Proof Insulation material
- Acoustic performance: 36 STC & 44 STC
- Tested From: National Physical Laboratory

#### **Applications:**

Engine Test Cell Room, Auditorium Acoustics, DJ room acoustics, Audiometric Room, conference room, Radio & TV Broadcast Studios.