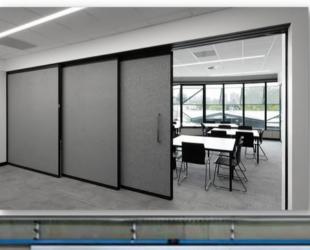

# **Acoustic Sliding Door**

We are one of the leading organizations engaged in trading, exporting, manufacturing, and supplying excellent quality Acoustic Sliding Doors, wooden sliding door designs which are manufactured by using high-grade material. Acoustic sliding door manufacturer in India. These Acoustic Sliding Doors are widely appreciated by our clients which are situated all around.

# Specifications:

Door Type: Acoustic Sliding DoorDoor Frame: 100x50 or customize

Shutter Thickness: 50mm, 80mm or customize
Door Size: 900x2100, 1800x2100, or customize
Infill Material: Sound Proof Insulation material

#### **Applications:**

Factory, industry Residential, Office, Hotel, Parking, Storeroom, School, Multiplex Mall, etc.