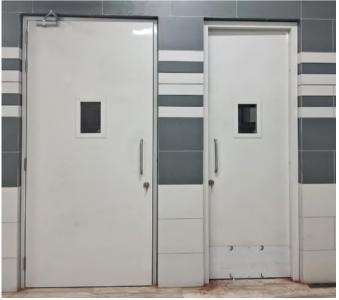

# Wooden Acoustic Door

Envirotech Systems is a leading manufacturer of Wooden Acoustic Doors in India. Wooden Acoustic Doors are essential whenever high sound reduction performance is required between noisesensitive areas.

#### **Technical Specifications:**

- Door Type: Wooden Acoustic Door
- Door frame: 110 x 100mm & 150 x 125mm
- Shutter Thickness: 60mm & 86mm or customize
- Door Size: 900x2100, 1800x2100, 900x2000, 1800x2000mm or customize.
- Infill Material: Soundproof Insulation material
- Acoustic performance: 37 STC & 45 STC
- Tested From: National Physical Laboratory