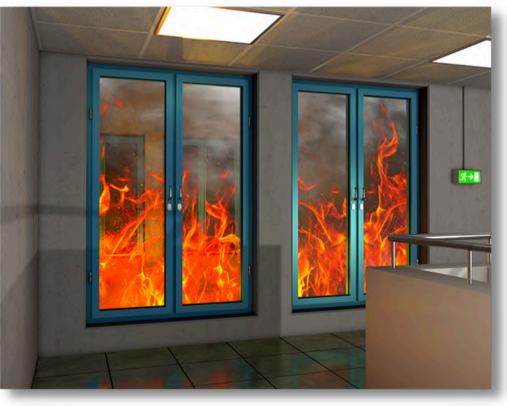

# Glazed Fire Door & Fire Rated Glass Partition

Envirotech Glazed Fire Door restrict the spread of fire and smoke, they remain clear and transparent during the entire fire thereby allowing fire fighters clear options to rescue endangered lives.

#### **Specifications:**

- Door Type: Glazed Fire Door
- Door Frame: 143 X 57 X 1.60 mm or customize
- Shutter Thickness: 50 X 1.60 mm or customize
- Door Size: 120mm x 70 mm for 60 mins / 140mm x 70 mm for 120 min
- Vision Glass: Fire Rated Clear Vision Glass with 2 hours fire rating
- Tested From: QMC govt Lab / Haryana