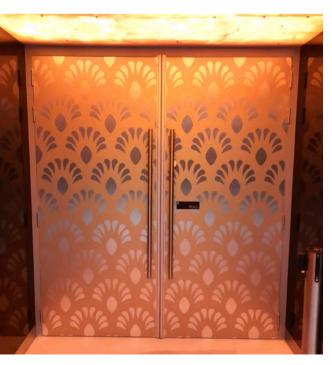

# Glazed Fire Door & Fire Rated Glass Partition

Envirotech Glazed Fire Door restrict the spread of fire and smoke, they remain clear and transparent during the entire fire thereby allowing fire fighters clear options to rescue endangered lives.

#### **Specifications:**

- Door Type: Glazed Fire Door
- Door Frame: 143 X 57 X 1.60 mm or customize
- Shutter Thickness: 50 X 1.60 mm or customize
- Door Size: 120mm x 70 mm for 60 mins / 140mm x 70 mm for 120 min
- Vision Glass: Fire Rated Clear Vision Glass with 2 hours fire rating
- Tested From: QMC govt Lab / Haryana

#### Hardware accessories:

- Fire seals
- Door Handle
- Lock
- SS Ball Bearing Hinges
- Door Closer Fire rated

#### Optional Hardware:

• Drop-Down Seal

#### **Applications:**

Building entrances, Lift lobbies, Server rooms, Corridors, Office, Malls, Hospitals, Malls, Glass doors, etc.

#### Finish:

As per client requirement.