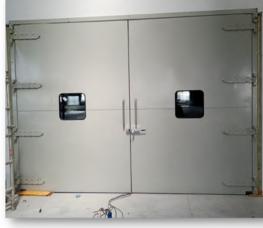

# **Metal Acoustic Door**

Envirotech Systems is a leading manufacturer of Metal Acoustic Doors in India. Metal Acoustic Doors are essential whenever high sound reduction performance is required between noise-sensitive areas.

#### **Technical Specifications:**

- Door Type: Metal Acoustic Door
- Door Frame: 100x50 or customize
- Shutter Thickness: 60mm & 100mm or customize
- Door Size: 900x2100, 1800x2100, 900x2000, 1800x2000mm or customize.
- Infill Material: Sound Proof Insulation material
- Acoustic performance: 36 STC & 44 STC
- Tested From: National Physical Laboratory

#### Hardware accessories:

- EPDM Gasket
- Pressure Lock
- Door Handle
- SS Ball Bearing Hinges
- Pressure Lock
- Sound Proof Glass

#### **Optional Hardware:**

- Sound Proof Vision Glass
- Drop-Down Seal
- Door Closure

#### **Applications:**

Engine Test Cell Room, Auditorium Acoustics, DJ room acoustics, Audiometric Room, conference room, Radio & TV Broadcast Studios.

#### Finish:

Powder Coating in the desired RAL shade.