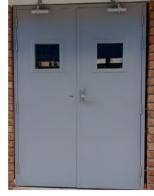

# **Metal Fire Door**

Envirotech Metal Fire Door offers all the benefits of a standard Metal Fire Door, but with the additional bonuses of fire-resistant metal doors.

# **Technical Specifications:**

• Door Type: Metal Fire Door

• Door frame: 100x57mm & 143x57mm

• Shutter Thickness: 46 mm

• Infill Material: Fire Rated Insulation material

Tested From: QMC govt Lab

• Fire Rating: 120min