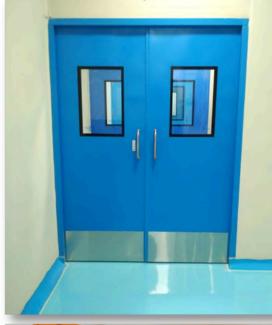

# Metal Acoustic Fire Rated Door

Envirotech Systems is a leading manufacturer of Metal Acoustic Fire Doors in India. Metal Acoustic Doors are essential whenever high sound reduction performance is required between noise-sensitive areas.

#### **Technical Specifications:**

- Door Type: Metal Acoustic Door
- Door Frame: 100x50 or customize
- Shutter Thickness: 60mm & 85mm or customize
- Door Size: 900x2100, 1800x2100, 900x2000, 1800x2000mm or customize.
- Fire Rating: 120min
- Infill Material: Sound Proof Insulation material
- Acoustic performance: 36 STC & 45 STC
- Tested From: National Physical Laboratory

#### **Applications:**

Engine Test Cell Room, Auditorium Acoustics, DJ room acoustics, Audiometric Room, conference room, Radio & TV Broadcast Studios.