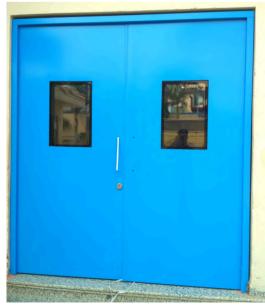

# **Metal Fire Door**

Envirotech Metal Fire Door offers all the benefits of a standard Metal Fire Door, but with the additional bonuses of fire-resistant metal doors.

# **Technical Specifications:**

• Door Type: Metal Fire Door

• Door frame: 100x57mm & 143x57mm

• Shutter Thickness: 46 mm

• Infill Material: Fire Rated Insulation material

Tested From: QMC govt Lab

• Fire Rating: 120min

• Testing Standards: Bs 476 Part 20-22, IS 3614 Part 2

#### Hardware accessories:

- Smoke seals
- Hinges
- Mortise Deadlock With Cylinder
- Door Closer Fire rated
- Panic Trim with Panic Bar

#### **Optional Hardware:**

- Door Handle
- Drop-Down Seal
- Tower / Flush Bolt
- Vision Panel

#### **Applications:**

Shopping malls, Electrical & LV Shafts, Plumbing & fire fighting shafts, Lift machine rooms, Pump and Meter rooms, etc.

#### Finish:

Powder Coating in the desired RAL shade.

GRIHA V.2019 criterion:11, GRIHA V.2015 criterion:

11 & GRIHA V.3.1 criterion:29