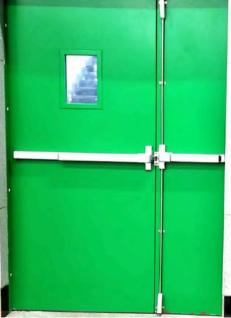

# Wooden Fire Door

Envirotech are involved in the manufacturing and supply of premium quality wooden fire doors which are installed in buildings to used as part of a passive fire protection system to reduce the spread of fire and smoke between separate compartments.

#### **Technical Specifications:**

• Door Type: Wooden Fire Door

Fire Rating: 60mins/120 mins

Shutter Thickness: 50 mm / 55 mm

Frame Size: 120mm x 70 mm - for 60 mins, 140mm x 70 mm for 120 mins

• Infill Material: Fire proof material

Testing Standards: BS 476 Part 20-22, IS 3614 Part 2

Tested From: QMC govt Lab

#### Hardware accessories:

Smoke seals

• Mortise Deadlock set With Cylinder

Panic trim with Panic Bar • Door Closer - Fire rated

• SS Ball Bearing Hinges

#### Optional Hardware:

• Door Handle

Drop-Down Seal

#### **Applications:**

Shopping malls, Electrical & LV Shafts, Plumbing & fire fighting shafts, Lift machine rooms, Pump and Meter rooms, etc.

#### Finish:

Mica, Laminate and Veneer.