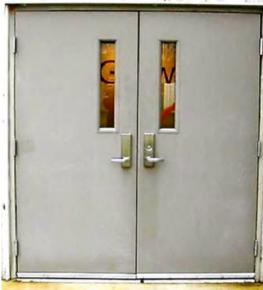

# **Metal Fire Door**

Envirotech Metal Fire Door offers all the benefits of a standard Metal Fire Door, but with the additional bonuses of fire-resistant metal doors.

# **Technical Specifications:**

• Door Type: Metal Fire Door

• Door frame: 100x57mm & 143x57mm

• Shutter Thickness: 46 mm

• Infill Material: Fire Rated Insulation material

Tested From: QMC govt Lab

• Fire Rating: 120min

#### Hardware accessories:

- Smoke seals
- Hinges
- Mortise Deadlock With Cylinder
- Door Closer Fire rated
- Panic Trim with Panic Bar

#### **Optional Hardware:**

- Door Handle
- Drop-Down Seal
- Tower / Flush Bolt
- Vision Panel