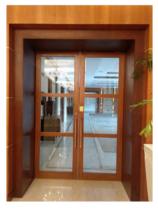

# Wooden Acoustic Door

Envirotech Systems is a leading manufacturer of Wooden Acoustic Doors in India. Wooden Acoustic Doors are essential whenever high sound reduction performance is required between noisesensitive areas.

#### **Technical Specifications:**

- Door Type: Wooden Acoustic Door
- Door frame: 110 x 100mm & 150 x 125mm
- Shutter Thickness: 60mm & 86mm or customize
- Door Size: 900x2100, 1800x2100, 900x2000, 1800x2000mm or customize.
- Infill Material: Soundproof Insulation material
- Acoustic performance: 37 STC & 45 STC
- Tested From: National Physical Laboratory