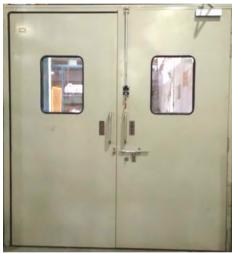

# Metal Acoustic Fire Rated Door

Envirotech Systems is a leading manufacturer of Metal Acoustic Fire Doors in India. Metal Acoustic Doors are essential whenever high sound reduction performance is required between noise-sensitive areas.

#### **Technical Specifications:**

- Door Type: Metal Acoustic Door
- Door Frame: 100x50 or customize
- Shutter Thickness: 60mm & 85mm or customize
- Door Size: 900x2100, 1800x2100, 900x2000, 1800x2000mm or customize.
- Fire Rating: 120min
- Infill Material: Sound Proof Insulation material
- Acoustic performance: 36 STC & 45 STC
- Tested From: National Physical Laboratory

#### Hardware accessories:

- **EPDM Gasket**
- Pressure Lock
- Door Handle
- SS Ball Bearing Hinges
- Pressure Lock
- Sound Proof Glass

#### **Optional Hardware:**

- Sound Proof Vision Glass
- Drop-Down Seal
- Door Closure

#### **Applications:**

Engine Test Cell Room, Auditorium Acoustics, DJ room acoustics, Audiometric Room, conference room, Radio & TV Broadcast Studios.

#### Finish:

Powder Coating in the desired RAL shade.