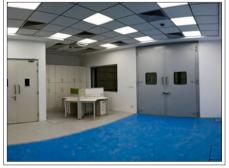

#### Clean Room Door

We are the Leading Manufacturer and Supplier of Clean Room Doors. The Cleanroom door is exposed to intense cleaning every day with a variety of strong chemicals to assure high levels of hygiene. Made from Galvanized and Stainless Steel, these flush doors are compact, stable, and strong.

#### **Specifications:**

• Door Type: Clean Room Door

Door Frame: 143 X 57 X 1.2 mm or customize

Shutter Thickness: 42mm or customize

Door Size: 900x2100, 1800x2100, or customize

Infill Material: Honey Comb / Puff

#### **Applications:**

Hospital, Food and Pharma Based Industries, Pharmaceutical, Audiometric Room, Computer service room, R&D Research labs.