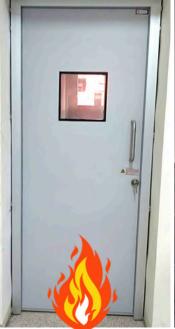

# Metal Acoustic Fire Rated Door

Envirotech Systems is a leading manufacturer of Metal Acoustic Fire Doors in India. Metal Acoustic Doors are essential whenever high sound reduction performance is required between noise-sensitive areas.

#### **Technical Specifications:**

- Door Type: Metal Acoustic Door
- Door Frame: 100x50 or customize
- Shutter Thickness: 60mm & 85mm or customize
- Door Size: 900x2100, 1800x2100, 900x2000, 1800x2000mm or customize.
- Fire Rating: 120min
- Infill Material: Sound Proof Insulation material
- Acoustic performance: 36 STC & 45 STC
- Tested From: National Physical Laboratory