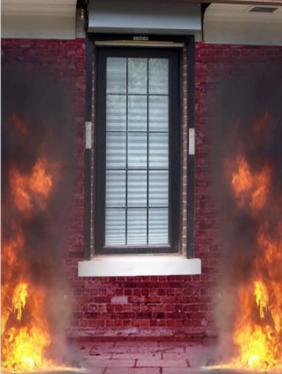

# Wooden Fire Door

Envirotech are involved in the manufacturing and supply of premium quality wooden fire doors which are installed in buildings to used as part of a passive fire protection system to reduce the spread of fire and smoke between separate compartments.

#### **Technical Specifications:**

• Door Type: Wooden Fire Door

Fire Rating: 60mins/120 mins

Shutter Thickness: 50 mm / 55 mm

Frame Size: 120mm x 70 mm - for 60 mins, 140mm x 70 mm for 120 mins

• Infill Material: Fire proof material