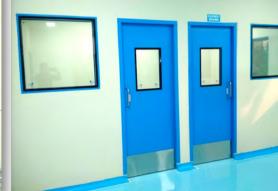

#### Clean Room Door

We are the Leading Manufacturer and Supplier of Clean Room Doors. The Cleanroom door is exposed to intense cleaning every day with a variety of strong chemicals to assure high levels of hygiene. Made from Galvanized and Stainless Steel, these flush doors are compact, stable, and strong.

#### **Specifications:**

• Door Type: Clean Room Door

Door Frame: 143 X 57 X 1.2 mm or customize

Shutter Thickness: 42mm or customize

Door Size: 900x2100, 1800x2100, or customize

Infill Material: Honey Comb / Puff

#### **Applications:**

Hospital, Food and Pharma Based Industries, Pharmaceutical, Audiometric Room, Computer service room, R&D Research labs.