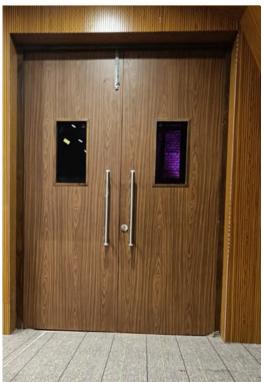

# Wooden Acoustic Door

Envirotech Systems is a leading manufacturer of Wooden Acoustic Doors in India. Wooden Acoustic Doors are essential whenever high sound reduction performance is required between noisesensitive areas.

#### **Technical Specifications:**

- Door Type: Wooden Acoustic Door
- Door frame: 110 x 100mm & 150 x 125mm
- Shutter Thickness: 60mm & 86mm or customize
- Door Size: 900x2100, 1800x2100, 900x2000, 1800x2000mm or customize.
- Infill Material: Soundproof Insulation material
- Acoustic performance: 37 STC & 45 STC
- Tested From: National Physical Laboratory

#### Finish:

Mica, Laminate and Veneer.