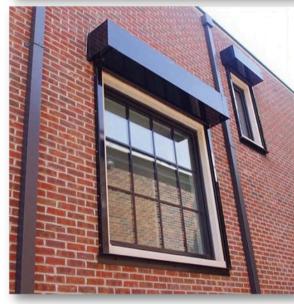

# Fire Rated Glass Windows

Envirotech is the manufacturer and supplier of Fire rated windows in India. A Fire Rated window is an assembly that has proven to offer a certain degree of protection from fire.

#### Specifications:

• Windows Type: Fire-Rated Window

• Window Frame: 143 X 57 X 1.60 mm or customize

Windows Size: 900x2100, 1800x2100, or customize

• Glass Thickness: 11mm & 13mm Pyroguard make

• Fire Rating: 60min & 120min

#### **Applications:**

Industrial, Commercial complex, Residential, Classroom, library, Storage room, etc.