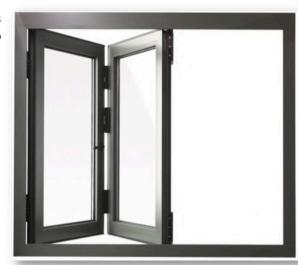

# Fire Rated Glass Windows

Envirotech is the manufacturer and supplier of Fire rated windows in India. A Fire Rated window is an assembly that has proven to offer a certain degree of protection from fire.

#### Specifications:

• Windows Type: Fire-Rated Window

• Window Frame: 143 X 57 X 1.60 mm or customize

Windows Size: 900x2100, 1800x2100, or customize

• Glass Thickness: 11mm & 13mm Pyroguard make

• Fire Rating: 60min & 120min