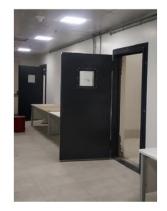

# Hollow Metal Door

Envirotech Hollow metal doors are one of the most common types of doors used in commercial and industrial environments. A hollow metal door is composed of a steel frame that has steel panels laminated to both sides.

#### **Applications:**

Industrial, Commercial complex, Residential, Store room, Library room, etc.