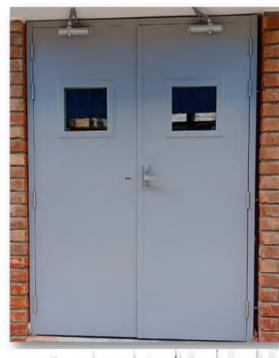

# **Metal Acoustic Door**

Envirotech Systems is a leading manufacturer of Metal Acoustic Doors in India. Metal Acoustic Doors are essential whenever high sound reduction performance is required between noise-sensitive areas.

#### **Technical Specifications:**

- Door Type: Metal Acoustic Door
- Door Frame: 100x50 or customize
- Shutter Thickness: 60mm & 100mm or customize
- Door Size: 900x2100, 1800x2100, 900x2000, 1800x2000mm or customize.
- Infill Material: Sound Proof Insulation material
- Acoustic performance: 36 STC & 44 STC
- Tested From: National Physical Laboratory

#### Hardware accessories:

- EPDM Gasket
- Pressure Lock
- Door Handle
- SS Ball Bearing Hinges
- Pressure Lock
- Sound Proof Glass

#### **Optional Hardware:**

- Sound Proof Vision Glass
- Drop-Down Seal
- Door Closure

#### **Applications:**

Engine Test Cell Room, Auditorium Acoustics, DJ room acoustics, Audiometric Room, conference room, Radio & TV Broadcast Studios.