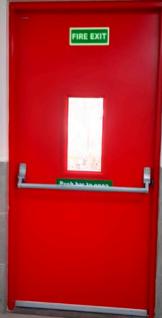

# **Metal Fire Door**

Envirotech Metal Fire Door offers all the benefits of a standard Metal Fire Door, but with the additional bonuses of fire-resistant metal doors.

# **Technical Specifications:**

• Door Type: Metal Fire Door

• Door frame: 100x57mm & 143x57mm

• Shutter Thickness: 46 mm

• Infill Material: Fire Rated Insulation material

Tested From: QMC govt Lab

• Fire Rating: 120min

• Testing Standards: Bs 476 Part 20-22, IS 3614 Part 2