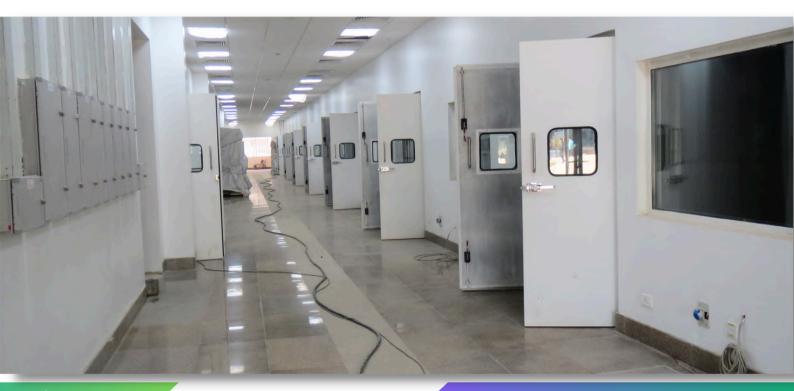

reas.

#### **Technical Specifications:**

- Door Type: Metal Acoustic Door
- Door Frame: 100x50 or customize
- Shutter Thickness: 60mm & 100mm or customize
- Door Size: 900x2100, 1800x2100, 900x2000, 1800x2000mm or customize.
- Infill Material: Sound Proof Insulation material
- Acoustic performance: 36 STC & 44 STC
- Tested From: National Physical Laboratory

#### Hardware accessories:

- EPDM Gasket
- Pressure Lock
- Door Handle
- SS Ball Bearing Hinges
- Pressure Lock
- Sound Proof Glass

#### **Optional Hardware:**

- Sound Proof Vision Glass
- Drop-Down Seal
- Door Closure

#### **Applications:**

Engine Test Cell Room, Auditorium Acoustics, DJ room acoustics, Audiometric Room, conference room, Radio & TV Broadcast Studios.

#### Finish:

Powder Coating in the desired RAL shade.







# Metal Acoustic Fire Rated Door

Envirotech Systems is a leading manufacturer of Metal Acoustic Fire Doors in India. Metal Acoustic Doors are essential whenever high sound reduction performance is required between noise-sensitive areas.

#### **Technical Specifications:**

- Door Type: Metal Acoustic Door
- Door Frame: 100x50 or customize
- Shutter Thickness: 60mm & 85mm or customize
- Door Size: 900x2100, 1800x2100, 900x2000, 1800x2000mm or customize.
- Fire Rating: 120min
- Infill Material: Sound Proof Insulation material
- Acoustic performance: 36 STC & 45 STC
- Tested From: National Physical Laboratory

#### Hardware accessories:

- **EPDM Gasket**
- Pressure Lock
- Door Handle
- SS Ball Bearing Hinges
- Pressure Lock
- Sound Proof Glass

#### **Optional Hardware:**

- Sound Proof V