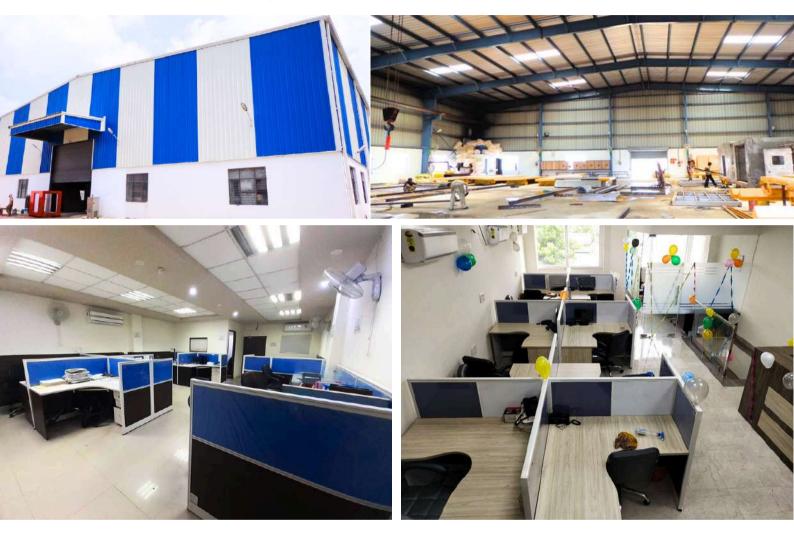

#### Works:

B-1A/19, Commercial Complex, Sector 51, Noida – 201307, Uttar Pradesh, India

#### Factory:

Plot No-345-346-347, Ecotech-1 (Extension), Greater Noida-201308, Uttar Pradesh, India