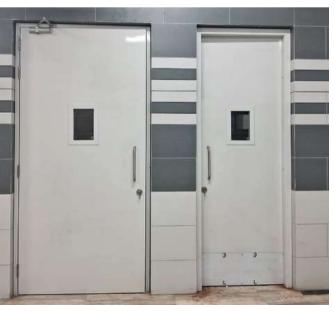

#### Wooden Acoustic Door

Envirotech Systems is a leading manufacturer of Wooden Acoustic Doors in India. Wooden Acoustic Doors are essential whenever high sound reduction performance is required between noisesensitive areas.

#### **Technical Specifications:**

- Door Type: Wooden Acoustic Door
- Door frame: 110 x 100mm & 150 x 125mm
- Shutter Thickness: 60mm & 86mm or customize
- Door Size: 900x2100, 1800x2100, 900x2000, 1800x2000mm or customize.
- Infill Material: Soundproof Insulation material
- Acoustic performance: 37 STC & 45 STC
- Tested From: National Physical Laboratory