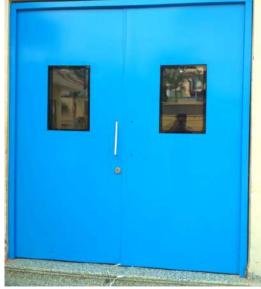

#### Metal Acoustic Door

Envirotech Systems is a leading manufacturer of Metal Acoustic Doors in India. Metal Acoustic Doors are essential whenever high sound reduction performance is required between noise-sensitive areas.

#### **Technical Specifications:**

- Door Type: Metal Acoustic Door
- Door Frame: 100x50 or customize
- Shutter Thickness: 60mm & 100mm or customize
- Door Size: 900x2100, 1800x2100, 900x2000, 1800x2000mm or customize.
- Infill Material: Sound Proof Insulation material
- Acoustic performance: 36 STC & 44 STC
- Tested From: National Physical Laboratory