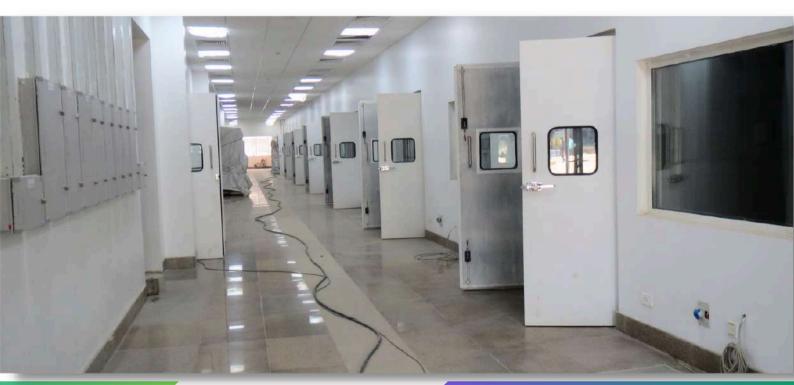

ve areas.

#### **Technical Specifications:**

- Door Type: Metal Acoustic Door
- Door Frame: 100x50 or customize
- Shutter Thickness: 60mm & 100mm or customize
- Door Size: 900x2100, 1800x2100, 900x2000, 1800x2000mm or customize.
- Infill Material: Sound Proof Insulation material
- Acoustic performance: 36 STC & 44 STC
- Tested From: National Physical Laboratory

#### Hardware accessories:

- EPDM Gasket
- Pressure Lock
- Door Handle
- SS Ball Bearing Hinges
- Pressure Lock
- Sound Proof Glass

#### **Optional Hardware:**

- Sound Proof Vision Glass
- Drop-Down Seal
- Door Closure

#### Applications:

Engine Test Cell Room, Auditorium Acoustics, DJ room acoustics, Audiometric Room, conference room, Radio & TV Broadcast Studios.

#### Finish:

Powder Coating in the desired RAL shade.







#### Metal Acoustic Fire Rated Door

Envirotech Systems is a leading manufacturer of Metal Acoustic Fire Doors in India. Metal Acoustic Doors are essential whenever high sound reduction performance is required between noise-sensitive areas.

#### **Technical Specifications:**

- Door Type: Metal Acoustic Door
- Door Frame: 100x50 or customize
- Shutter Thickness: 60mm & 85mm or customize
- Door Size: 900x2100, 1800x2100, 900x2000, 1800x2000mm or customize.
- Fire Rating: 120min
- Infill Material: Sound Proof Insulation material
- Acoustic performance: 36 STC & 45 STC
- Tested From: National Physical Laboratory

#### Hardware accessories:

- EPDM Gasket Door Handle
- Pressure Lock
- SS Ball Bearing Hinges
- Pressure Lock
- Sound Proof Glass

#### **Optional Hardware:**

- Sound Proof Visi