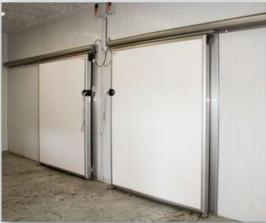

#### Acoustic Sliding Door

We are one of the leading organizations engaged in trading, exporting, manufacturing, and supplying excellent quality Acoustic Sliding Doors, wooden sliding door designs which are manufactured by using high-grade material. Acoustic sliding door manufacturer in India. These Acoustic Sliding Doors are widely appreciated by our clients which are situated all around.

#### Specifications:

- Door Type: Acoustic Sliding Door
- Door Frame: 100x50 or customize
- Shutter Thickness: 50mm, 80mm or customize
- Door Size: 900x2100, 1800x2100, or customize
- Infill Material: Sound Proof Insulation material