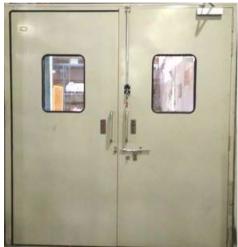

#### Metal Acoustic Door

Envirotech Systems is a leading manufacturer of Metal Acoustic Doors in India. Metal Acoustic Doors are essential whenever high sound reduction performance is required between noise-sensitive areas.

#### **Technical Specifications:**

- Door Type: Metal Acoustic Door
- Door Frame: 100x50 or customize
- Shutter Thickness: 60mm & 100mm or customize
- Door Size: 900x2100, 1800x2100, 900x2000, 1800x2000mm or customize.
- Infill Material: Sound Proof Insulation material
- Acoustic performance: 36 STC & 44 STC
- Tested From: National Physical Laboratory