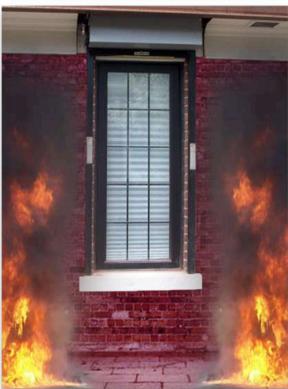

#### Fire Rated Glass Windows

Envirotech is the manufacturer and supplier of Fire rated windows in India. A Fire Rated window is an assembly that has proven to offer a certain degree of protection from fire.

#### Specifications:

- Windows Type: Fire-Rated Window
- Window Frame: 143 X 57 X 1.60 mm or customize
- Windows Size: 900x2100, 1800x2100, or customize
- Glass Thickness: 11mm & 13mm Pyroguard make
- Fire Rating: 60min & 120min

#### Hardware accessories:

• Smoke seal

• Hinges

- HandleLock
- Applications:

Industrial, Commercial complex, Residential, Classroom, library, Storage room, etc.

#### Finish:

Powder coating in desired RAL shade.