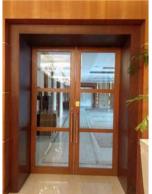

#### Glazed Fire Door & Fire Rated Glass Partition

Envirotech Glazed Fire Door restrict the spread of fire and smoke, they remain clear and transparent during the entire fire thereby allowing fire fighters clear options to rescue endangered lives.

#### Specifications:

- Door Type: Glazed Fire Door
- Door Frame: 143 X 57 X 1.60 mm or customize
- Shutter Thickness: 50 X 1.60 mm or customize
- Door Size: 120mm x 70 mm for 60 mins / 140mm x 70 mm for 120 min
- Vision Glass: Fire Rated Clear Vision Glass with 2 hours fire rating
- Tested From: QMC govt Lab / Haryana