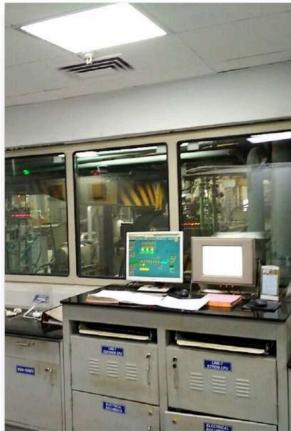

Window

Envirotech make Acoustic Window that offers sound reduction up to 40dB. Acoustic window glass having 2 or 3 nos. toughened glass with argon gas filled in between that offers high sound reduction. Acoustic windows are fitted with Acoustic seals and silicon sealing for the best performance.

#### Specifications:

- Window Type: Acoustic Window Fix Type
- Window Frame: 100 x 50 mm or customize
- Infill Material: Sound Proof Insulation material
- Window Size: 900x2100, 1800x2100, or customize
- Glass Thickness: 23mm & 27mm
- Acoustic Performance: 43 STC

#### Hardware accessories:

- Acoustic seals
- Fastener

#### **Applications:**

Industrial, Commercial complex, and Residential, Restaurants, Bars, Offices and Music venues, etc.

#### Finish:

Powder Coating in desired RAL Shade.









#### Fire Glass (Pyroguard)

Fire-rated Glass by Pyroguard offers a wide range of fire glass to suit your requirements and budget. Fire Glass provides protection from fire, flames, and smoke. Pyroguard offers the widest range of fire-rated safety glass products from one single source and boasts an international reach through a dedicated network of established license holders.

In addition to this, Pyroguard partners with leading manufacturers of framing systems to develop and supply bespoke fire-rated solutions that are fully compliant, tested, and certified to meet the most demanding project safety requirements.

#### Specifications:

- Glass Type: Fire Glass (pyroguard)
- Glass Thickness: 11 mm, 13 mm
- Fire Rating: 60/120 min
- Certification From: NABL accredited lab
- vision Glas