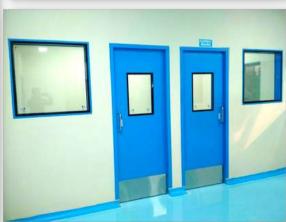

#### Clean Room Door

We are the Leading Manufacturer and Supplier of Clean Room Doors. The Cleanroom door is exposed to intense cleaning every day with a variety of strong chemicals to assure high levels of hygiene. Made from Galvanized and Stainless Steel, these flush doors are compact, stable, and strong.

#### Specifications:

- Door Type: Clean Room Door
- Door Frame: 143 X 57 X 1.2 mm or customize
- Shutter Thickness: 42mm or customize
- Door Size: 900x2100, 1800x2100, or customize
- Infill Material: Honey Comb / Puff