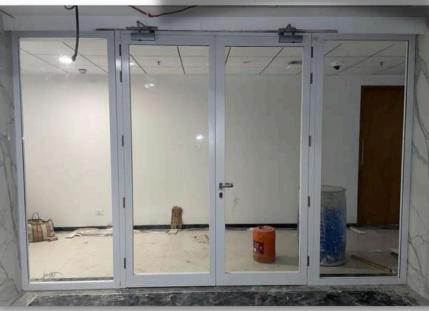

ke, they remain clear and transparent during the entire fire thereby allowing fire fighters clear options to rescue endangered lives.

#### Specifications:

- Door Type: Glazed Fire Door
- Door Frame: 143 X 57 X 1.60 mm or customize
- Shutter Thickness: 50 X 1.60 mm or customize
- Door Size: 120mm x 70 mm for 60 mins / 140mm x 70 mm for 120 min
- Vision Glass: Fire Rated Clear Vision Glass with 2 hours fire rating
- Tested From: QMC govt Lab / Haryana

#### Hardware accessories:

- Fire seals
- SS Ball Bearing Hinges
- Door HandleLock
- Door Closer Fire rated
- Lock

#### **Optional Hardware:**

• Drop-Down Seal

#### **Applications:**

Building entrances, Lift lobbies, Server rooms, Corridors, Office, Malls, Hospitals, Malls, Glass doors, etc.

#### Finish:

As per client requirement.









#### Hollow Metal Door

Envirotech Hollow metal doors are one of the most common types of doors used in commercial and industrial environments. A hollow metal door is composed of a steel frame that has steel panels laminated to both sides.

#### **Specifications:**

- Door Type: Hollow Metal Door
- Shutter Thickness: 44/46 mm or customize
- Frame size: 100x57 Single Rebate 143x57 Double Rebate / 1.2mm
- Infill Material: Honey Comb

#### Hardware accessories:

- Door Handle
- Door Closer

Lock

•

- vision glass SS Ball Bearing Hinges
- **Applications:**

Industrial, Commercial complex, Residential, Store room, Library room, etc.

#### Finish:

Powder Coating in desired RAL Shade Polyurethane Coating in desired RAL Shade Code Selective wood Grain Finished Available.







#### Acoust