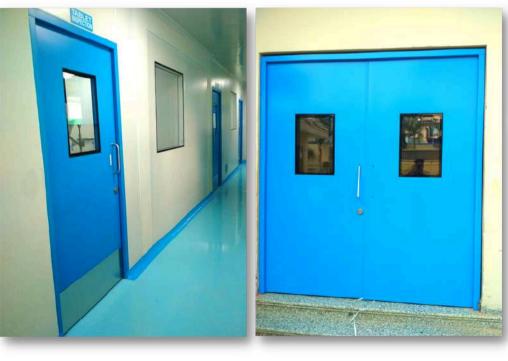

#### Metal Acoustic Fire Rated Door

Envirotech Systems is a leading manufacturer of Metal Acoustic Fire Doors in India. Metal Acoustic Doors are essential whenever high sound reduction performance is required between noise-sensitive areas.

#### **Technical Specifications:**

- Door Type: Metal Acoustic Door
- Door Frame: 100x50 or customize
- Shutter Thickness: 60mm & 85mm or customize
- Door Size: 900x2100, 1800x2100, 900x2000, 1800x2000mm or customize.
- Fire Rating: 120min
- Infill Material: Sound Proof Insulation material
- Acoustic performance: 36 STC & 45 STC
- Tested From: National Physical Laboratory