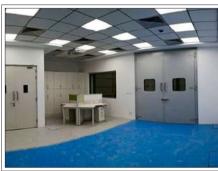

#### Clean Room Door

We are the Leading Manufacturer and Supplier of Clean Room Doors. The Cleanroom door is exposed to intense cleaning every day with a variety of strong chemicals to assure high levels of hygiene. Made from Galvanized and Stainless Steel, these flush doors are compact, stable, and strong.

#### Specifications:

- Door Type: Clean Room Door
- Door Frame: 143 X 57 X 1.2 mm or customize
- Shutter Thickness: 42mm or customize
- Door Size: 900x2100, 1800x2100, or customize
- Infill Material: Honey Comb / Puff