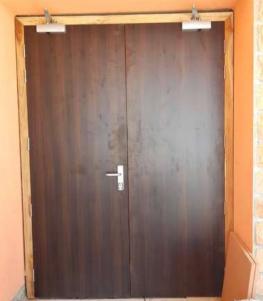

#### Metal Fire Door

Envirotech Metal Fire Door offers all the benefits of a standard Metal Fire Door, but with the additional bonuses of fire-resistant metal doors.

#### **Technical Specifications:**

- Door Type: Metal Fire Door
- Door frame: 100x57mm & 143x57mm
- Shutter Thickness: 46 mm
- Infill Material: Fire Rated Insulation material
- Tested From: QMC govt Lab
- Fire Rating: 120min
- Testing Standards: Bs 476 Part 20-22, IS 3614 Part 2