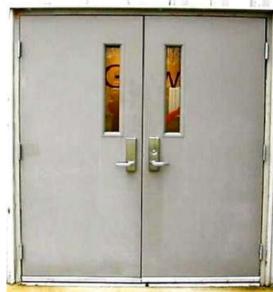

#### Metal Acoustic Door

Envirotech Systems is a leading manufacturer of Metal Acoustic Doors in India. Metal Acoustic Doors are essential whenever high sound reduction performance is required between noise-sensitive areas.

#### **Technical Specifications:**

- Door Type: Metal Acoustic Door
- Door Frame: 100x50 or customize
- Shutter Thickness: 60mm & 100mm or customize
- Door Size: 900x2100, 1800x2100, 900x2000, 1800x2000mm or customize.
- Infill Material: Sound Proof Insulation material
- Acoustic performance: 36 STC & 44 STC
- Tested From: National Physical Laboratory

#### Hardware accessories:

- EPDM Gasket
- Pressure Lock
- Door Handle
- SS Ball Bearing Hinges
- Pressure Lock
- Sound Proof Glass

#### **Optional Hardware:**

- Sound Proof Vision Glass
- Drop-Down Seal
- Door Closure

#### Applications:

Engine Test Cell Room, Auditorium Acoustics, DJ room acoustics, Audiometric Room, conference room, Radio & TV Broadcast Studios.

#### Finish:

Powder Coating in the desired RAL shade.