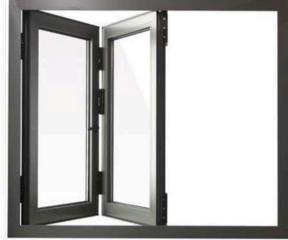

#### Acoustic Window

Envirotech make Acoustic Window that offers sound reduction up to 40dB. Acoustic window glass having 2 or 3 nos. toughened glass with argon gas filled in between that offers high sound reduction. Acoustic windows are fitted with Acoustic seals and silicon sealing for the best performance.

#### Specifications:

- Window Type: Acoustic Window Fix Type
- Window Frame: 100 x 50 mm or customize
- Infill Material: Sound Proof Insulation material
- Window Size: 900x2100, 1800x2100, or customize
- Glass Thickness: 23mm & 27mm
- Acoustic Performance: 43 STC