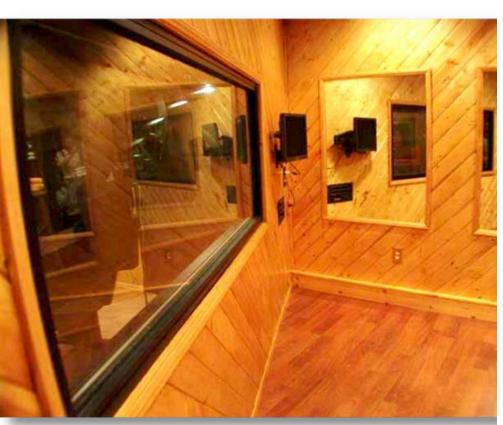

#### Acoustic Window

Envirotech make Acoustic Window that offers sound reduction up to 40dB. Acoustic window glass having 2 or 3 nos. toughened glass with argon gas filled in between that offers high sound reduction. Acoustic windows are fitted with Acoustic seals and silicon sealing for the best performance.

#### Specifications:

- Window Type: Acoustic Window Fix Type
- Window Frame: 100 x 50 mm or customize
- Infill Material: Sound Proof Insulation material
- Window Size: 900x2100, 1800x2100, or customize
- Glass Thickness: 23mm & 27mm
- Acoustic Performance: 43 STC

#### Hardware accessories:

- Acoustic seals
- Fastener

#### **Applications:**

Industrial, Commercial complex, and Residential, Restaurants, Bars, Offices and Music venues, etc.

#### Finish:

Powder Coating in desired RAL Shade.