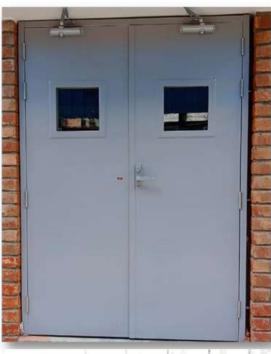

#### Metal Fire Door

Envirotech Metal Fire Door offers all the benefits of a standard Metal Fire Door, but with the additional bonuses of fire-resistant metal doors.

#### **Technical Specifications:**

- Door Type: Metal Fire Door
- Door frame: 100x57mm & 143x57mm
- Shutter Thickness: 46 mm
- Infill Material: Fire Rated Insulation material
- Tested From: QMC govt Lab
- Fire Rating: 120min
- Testing Standards: Bs 476 Part 20-22, IS 3614 Part 2