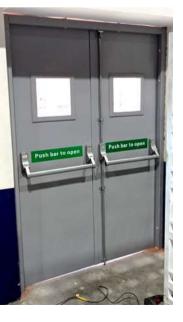

#### Metal Fire Door

Envirotech Metal Fire Door offers all the benefits of a standard Metal Fire Door, but with the additional bonuses of fire-resistant metal doors.

#### **Technical Specifications:**

- Door Type: Metal Fire Door
- Door frame: 100x57mm & 143x57mm
- Shutter Thickness: 46 mm
- Infill Material: Fire Rated Insulation material
- Tested From: QMC govt Lab
- Fire Rating: 120min
- Testing Standards: Bs 476 Part 20-22, IS 3614 Part 2

#### Hardware accessories:

- Smoke seals
- Hinges
- Mortise Deadlock With Cylinder
- Door Closer Fire rated
- Panic Trim with Panic Bar