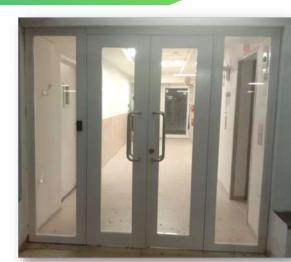

, they remain clear and transparent during the entire fire thereby allowing fire fighters clear options to rescue endangered lives.

#### Specifications:

- Door Type: Glazed Fire Door
- Door Frame: 143 X 57 X 1.60 mm or customize
- Shutter Thickness: 50 X 1.60 mm or customize
- Door Size: 120mm x 70 mm for 60 mins / 140mm x 70 mm for 120 min
- Vision Glass: Fire Rated Clear Vision Glass with 2 hours fire rating
- Tested From: QMC govt Lab / Haryana

#### Hardware accessories:

- Fire seals
- SS Ball Bearing Hinges
- Door HandleLock
- Door Closer Fire rated
- Lock

#### **Optional Hardware:**

• Drop-Down Seal

#### **Applications:**

Building entrances, Lift lobbies, Server rooms, Corridors, Office, Malls, Hospitals, Malls, Glass doors, etc.

#### Finish:

As per client requirement.









#### Hollow Metal Door

Envirotech Hollow metal doors are one of the most common types of doors used in commercial and industrial environments. A hollow metal door is composed of a steel frame that has steel panels laminated to both sides.

#### **Specifications:**

- Door Type: Hollow Metal Door
- Shutter Thickness: 44/46 mm or customize
- Frame size: 100x57 Single Rebate 143x57 Double Rebate / 1.2mm
- Infill Material: Honey Comb

#### Hardware accessories:

- Door Handle
- Door Closer

Lock

•

- vision glass SS Ball Bearing Hinges
- **Applications:**

Industrial, Commercial complex, Residential, Store room, Library room, etc.

#### Finish:

Powder Coating in desired RAL Shade Polyurethane Coating in desired RAL Shade Code Selective wood Grain Finished Available.







#### Acoustic