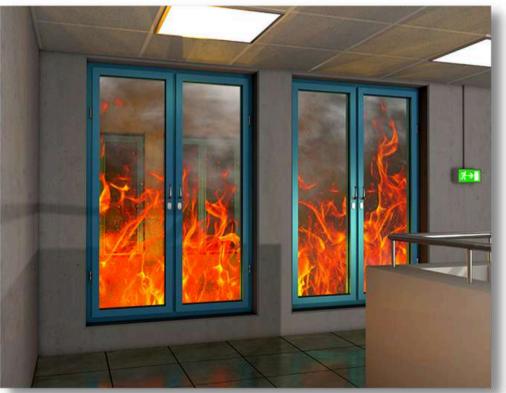

#### Glazed Fire Door & Fire Rated Glass Partition

Envirotech Glazed Fire Door restrict the spread of fire and smoke, they remain clear and transparent during the entire fire thereby allowing fire fighters clear options to rescue endangered lives.

#### Specifications:

- Door Type: Glazed Fire Door
- Door Frame: 143 X 57 X 1.60 mm or customize
- Shutter Thickness: 50 X 1.60 mm or customize
- Door Size: 120mm x 70 mm for 60 mins / 140mm x 70 mm for 120 min
- Vision Glass: Fire Rated Clear Vision Glass with 2 hours fire rating
- Tested From: QMC govt Lab / Haryana

#### Hardware accessories:

- Fire seals
- SS Ball Bearing Hinges
- Door HandleLock
- Door Closer Fire rated
- Lock

#### **Optional Hardware:**

• Drop-Down Seal

#### **Applications:**

Building entrances, Lift lobbies, Server rooms, Corridors, Office, Malls, Hospitals, Malls, Glass doors, etc.

#### Finish:

As per client requirement.