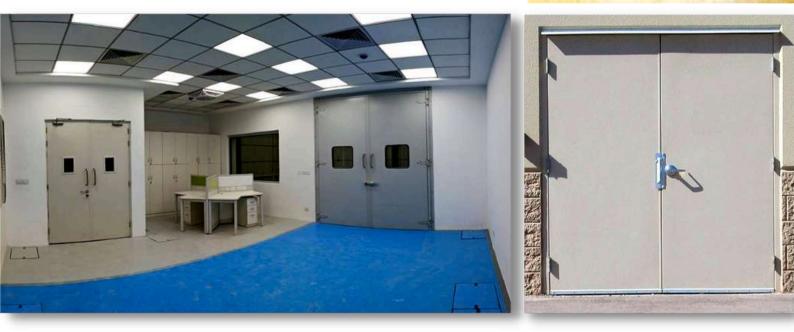

#### Metal Fire Door

Envirotech Metal Fire Door offers all the benefits of a standard Metal Fire Door, but with the additional bonuses of fire-resistant metal doors.

#### **Technical Specifications:**

- Door Type: Metal Fire Door
- Door frame: 100x57mm & 143x57mm
- Shutter Thickness: 46 mm
- Infill Material: Fire Rated Insulation material
- Tested From: QMC govt Lab
- Fire Rating: 120min
- Testing Standards: Bs 476 Part 20-22, IS 3614 Part 2

#### Hardware accessories:

- Smoke seals
- Hinges
- Mortise Deadlock With Cylinder
- Door Closer Fire rated
- Panic Trim with Panic Bar

#### **Optional Hardware:**

- Door Handle
- Drop-Down Seal
- Tower / Flush Bolt
- Vision Panel

#### Applications:

Shopping malls, Electrical & LV Shafts, Plumbing & fire fighting shafts, Lift machine rooms, Pump and Meter rooms, etc.

#### Finish:

Powder Coating in the desired RAL shade.