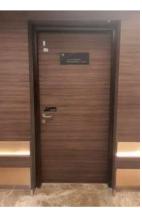

#### Wooden Acoustic Door

Envirotech Systems is a leading manufacturer of Wooden Acoustic Doors in India. Wooden Acoustic Doors are essential whenever high sound reduction performance is required between noisesensitive areas.

#### **Technical Specifications:**

- Door Type: Wooden Acoustic Door
- Door frame: 110 x 100mm & 150 x 125mm
- Shutter Thickness: 60mm & 86mm or customize
- Door Size: 900x2100, 1800x2100, 900x2000, 1800x2000mm or customize.
- Infill Material: Soundproof Insulation material
- Acoustic performance: 37 STC & 45 STC
- Tested From: National Physical Laboratory