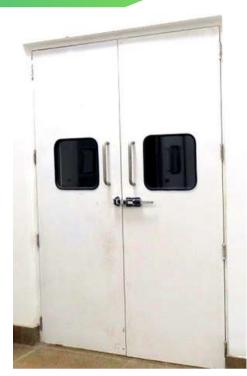

#### Metal Acoustic Door

Envirotech Systems is a leading manufacturer of Metal Acoustic Doors in India. Metal Acoustic Doors are essential whenever high sound reduction performance is required between noise-sensitive areas.

#### Wooden Acoustic Door

Envirotech Systems is a leading manufacturer of Wooden Acoustic Doors in India. Wooden Acoustic Doors are essential whenever high sound reduction performance is required between noisesensitive areas.