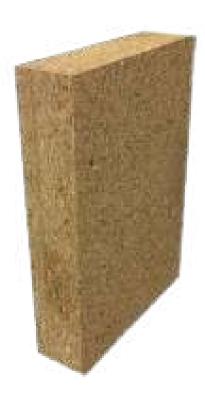

#### Halspan Core Fire Doors

Halspan Core Fire Doors that we offer to our client is a threelayer particle board that is designed for fabricating fire rated doors. Owing to their quality these doors are widely used for making various wooden items such as hardwood, softwood, aluminum & hollow steel frames, flush & panelled style doors.

#### Some of its specifications are given below:

- FD 30 : 44mm
- FD 60 : 54mm
- FD 90 : 64mm
- FD 120: 64mm