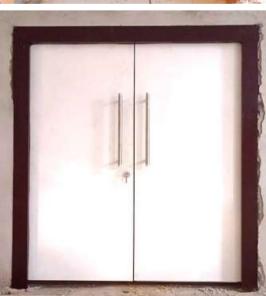

#### Metal Acoustic Door

Envirotech Systems is a leading manufacturer of Metal Acoustic Doors in India. Metal Acoustic Doors are essential whenever high sound reduction performance is required between noise-sensitive areas.

#### **Technical Specifications:**

- Door Type: Metal Acoustic Door
- Door Frame: 100x50 or customize
- Shutter Thickness: 60mm & 100mm or customize
- Door Size: 900x2100, 1800x2100, 900x2000, 1800x2000mm or customize.
- Infill Material: Sound Proof Insulation material
- Acoustic performance: 36 STC & 44 STC
- Tested From: National Physical Laboratory