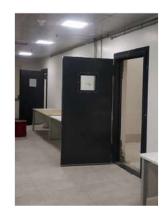

#### Hollow Metal Door

Envirotech Hollow metal doors are one of the most common types of doors used in commercial and industrial environments. A hollow metal door is composed of a steel frame that has steel panels laminated to both sides.

#### **Specifications:**

- Door Type: Hollow Metal Door
- Shutter Thickness: 44/46 mm or customize
- Frame size: 100x57 Single Rebate 143x57 Double Rebate / 1.2mm
- Infill Material: Honey Comb