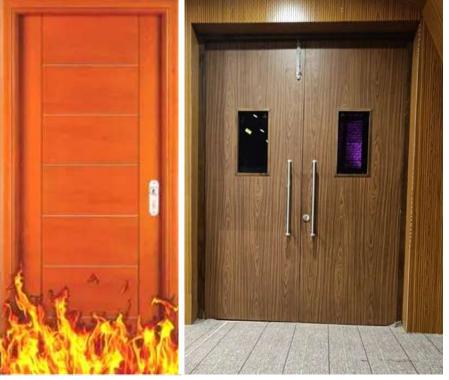

#### Metal Acoustic Fire Rated Door

Envirotech Systems is a leading manufacturer of Metal Acoustic Fire Doors in India. Metal Acoustic Doors are essential whenever high sound reduction performance is required between noise-sensitive areas.

#### Metal Fire Door

Envirotech Metal Fire Door offers all the benefits of a standard Metal Fire Door, but with the additional bonuses of fire-resistant metal doors.