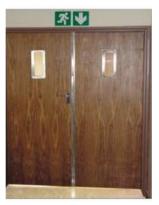

#### Wooden Acoustic Door

Envirotech Systems is a leading manufacturer of Wooden Acoustic Doors in India. Wooden Acoustic Doors are essential whenever high sound reduction performance is required between noisesensitive areas.

#### **Technical Specifications:**

- Door Type: Wooden Acoustic Door
- Door frame: 110 x 100mm & 150 x 125mm
- Shutter Thickness: 60mm & 86mm or customize
- Door Size: 900x2100, 1800x2100, 900x2000, 1800x2000mm or customize.
- Infill Material: Soundproof Insulation material
- Acoustic performance: 37 STC & 45 STC
- Tested From: National Physical Laboratory