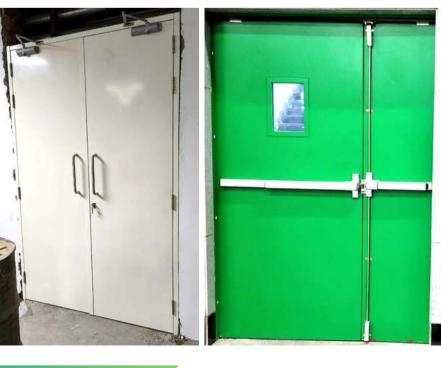

#### Metal Fire Door

Envirotech Metal Fire Door offers all the benefits of a standard Metal Fire Door, but with the additional bonuses of fire-resistant metal doors.

#### Wooden Fire Door

Envirotech are involved in the manufacturing and supply of premium quality wooden fire doors which are installed in buildings to used as part of a passive fire protection system to reduce the spread of fire and smoke between separate compartments.