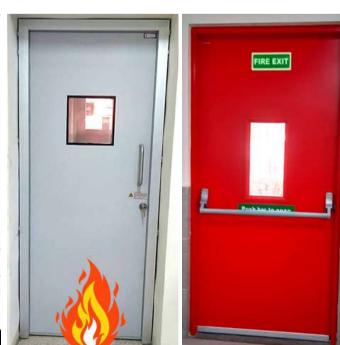

#### Metal Acoustic Fire Rated Door

Envirotech Systems is a leading manufacturer of Metal Acoustic Fire Doors in India. Metal Acoustic Doors are essential whenever high sound reduction performance is required between noise-sensitive areas.

#### Glazed Fire Door & Fire Rated Glass Partition

Envirotech Glazed Fire Door restrict the spread of fire and smoke, they remain clear and transparent during the entire fire thereby allowing fire fighters clear options to rescue endangered lives.