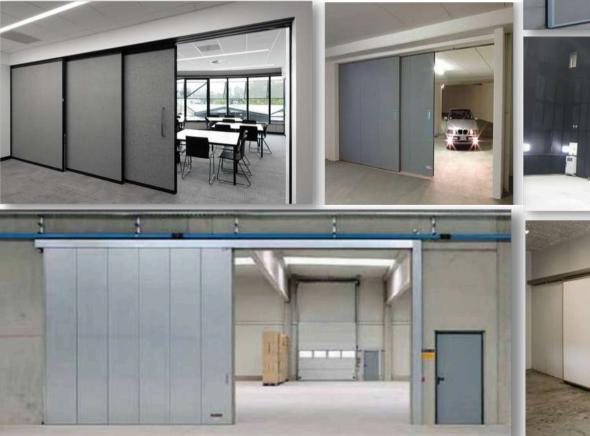

#### Acoustic Sliding Door

We are one of the leading organizations engaged in trading, exporting, manufacturing, and supplying excellent quality Acoustic Sliding Doors, wooden sliding door designs which are manufactured by using high-grade material. Acoustic sliding door manufacturer in India. These Acoustic Sliding Doors are widely appreciated by our clients which are situated all around.

#### Specifications:

- Door Type: Acoustic Sliding Door
- Door Frame: 100x50 or customize
- Shutter Thickness: 50mm, 80mm or customize
- Door Size: 900x2100, 1800x2100, or customize
- Infill Material: Sound Proof Insulation material

#### Hardware accessories:

- EPDM Gasket
- Door Handle
- Lock

#### **Applications:**

Factory, industry Residential, Office, Hotel, Parking, Storeroom, School, Multiplex Mall, etc.

#### Finish:

Powder coating in desired RAL shade.