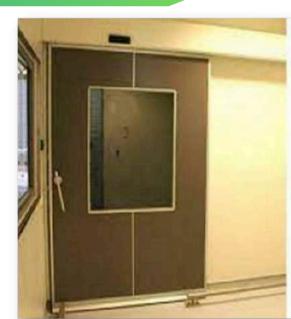

#### Clean Room Door

We are the Leading Manufacturer and Supplier of Clean Room Doors. The Cleanroom door is exposed to intense cleaning every day with a variety of strong chemicals to assure high levels of hygiene. Made from Galvanized and Stainless Steel, these flush doors are compact, stable, and strong.

#### Specifications:

- Door Type: Clean Room Door
- Door Frame: 143 X 57 X 1.2 mm or customize
- Shutter Thickness: 42mm or customize
- Door Size: 900x2100, 1800x2100, or customize
- Infill Material: Honey Comb / Puff

#### Hardware accessories:

• Door Handle

- Door Closer
- Mortise Deadlock set With Cylinder SS Ball Bearing Hinges
- Optional Hardware:
- Drop-Down Seal
- Vision glass

#### **Applications:**

Hospital, Food and Pharma Based Industries, Pharmaceutical, Audiometric Room, Computer service room, R&D Research labs.

#### Finish:

Powder coating in desired RAL shade.