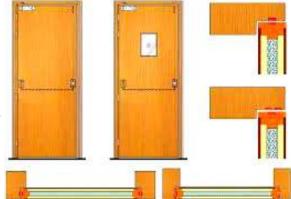

#### Metal Acoustic Door

Envirotech Systems is a leading manufacturer of Metal Acoustic Doors in India. Metal Acoustic Doors are essential whenever high sound reduction performance is required between noise-sensitive areas.

#### **Technical Specifications:**

- Door Type: Metal Acoustic Door
- Door Frame: 100x50 or customize
- Shutter Thickness: 60mm & 100mm or customize
- Door Size: 900x2100, 1800x2100, 900x2000, 1800x2000mm or customize.
- Infill Material: Sound Proof Insulation material
- Acoustic performance: 36 STC & 44 STC
- Tested From: National Physical Laboratory

#### Hardware accessories:

- EPDM Gasket
- Pressure Lock
- Door Handle
- SS Ball Bearing Hinges
- Pressure Lock
- Sound Proof Glass

#### **Optional Hardware:**

- Sound Proof Vision Glass
- Drop-Down Seal
- Door Closure