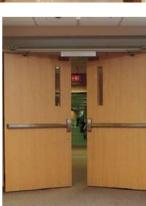

#### Wooden Fire Door

Envirotech are involved in the manufacturing and supply of premium quality wooden fire doors which are installed in buildings to used as part of a passive fire protection system to reduce the spread of fire and smoke between separate compartments.

#### **Technical Specifications:**

- Door Type: Wooden Fire Door
- Fire Rating: 60mins/ 120 mins
- Shutter Thickness: 50 mm / 55 mm
- Frame Size: 120mm x 70 mm for 60 mins, 140mm x 70 mm for 120 mins
- Infill Material: Fire proof material
- Testing Standards: BS 476 Part 20-22, IS 3614 Part 2
- Tested From: QMC govt Lab