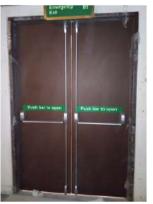

#### Metal Acoustic Door

Envirotech Systems is a leading manufacturer of Metal Acoustic Doors in India. Metal Acoustic Doors are essential whenever high sound reduction performance is required between noise-sensitive areas.

#### **Technical Specifications:**

- Door Type: Metal Acoustic Door
- Door Frame: 100x50 or customize
- Shutter Thickness: 60mm & 100mm or customize
- Door Size: 900x2100, 1800x2100, 900x2000, 1800x2000mm or customize.
- Infill Material: Sound Proof Insulation material
- Acoustic performance: 36 STC & 44 STC
- Tested From: National Physical Laboratory