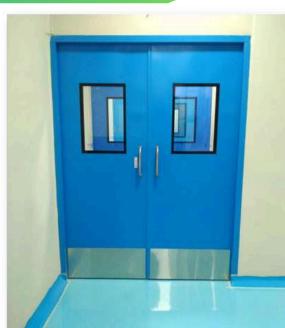

#### Clean Room Door

We are the Leading Manufacturer and Supplier of Clean Room Doors. The Cleanroom door is exposed to intense cleaning every day with a variety of strong chemicals to assure high levels of hygiene. Made from Galvanized and Stainless Steel, these flush doors are compact, stable, and strong.

#### Specifications:

- Door Type: Clean Room Door
- Door Frame: 143 X 57 X 1.2 mm or customize
- Shutter Thickness: 42mm or customize
- Door Size: 900x2100, 1800x2100, or customize
- Infill Material: Honey Comb / Puff