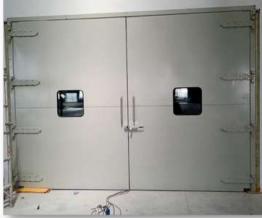

#### Metal Acoustic Door

Envirotech Systems is a leading manufacturer of Metal Acoustic Doors in India. Metal Acoustic Doors are essential whenever high sound reduction performance is required between noise-sensitive areas.

#### **Technical Specifications:**

- Door Type: Metal Acoustic Door
- Door Frame: 100x50 or customize
- Shutter Thickness: 60mm & 100mm or customize
- Door Size: 900x2100, 1800x2100, 900x2000, 1800x2000mm or customize.
- Infill Material: Sound Proof Insulation material
- Acoustic performance: 36 STC & 44 STC
- Tested From: National Physical Laboratory