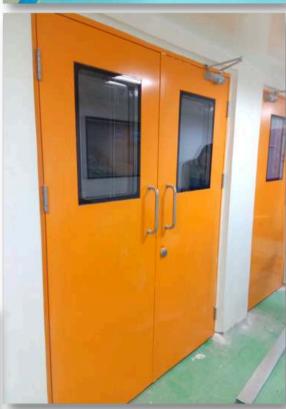

#### Metal Acoustic Door

Envirotech Systems is a leading manufacturer of Metal Acoustic Doors in India. Metal Acoustic Doors are essential whenever high sound reduction performance is required between noise-sensitive areas.

#### **Technical Specifications:**

- Door Type: Metal Acoustic Door
- Door Frame: 100x50 or customize
- Shutter Thickness: 60mm & 100mm or customize
- Door Size: 900x2100, 1800x2100, 900x2000, 1800x2000mm or customize.
- Infill Material: Sound Proof Insulation material
- Acoustic performance: 36 STC & 44 STC
- Tested From: National Physical Laboratory