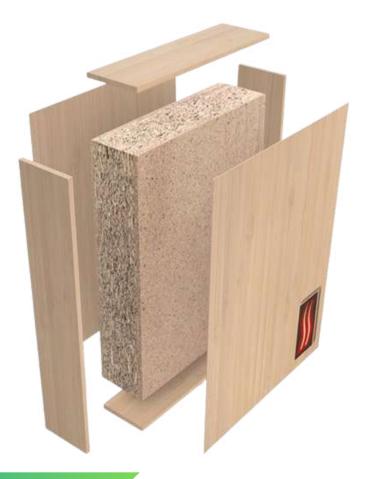

#### Halspan Core Fire Doors

Halspan Core Fire Doors that we offer to our client is a threelayer particle board that is designed for fabricating fire rated doors. Owing to their quality these doors are widely used for making various wooden items such as hardwood, softwood, aluminum & hollow steel frames, flush & panelled style doors.

#### **Technical Information:**

Fire resistance: halspan is pre tested to british standard bs476: part22: 1987(iso 834) & en 1634 pt 1 2000. This includes single leaf doors, pairs & double acting fire configurations in flush and panelled doors.

#### Halspan acoustic performance:

Halspan has been properly tested using different parameters sealing options in single & double door configurations and also including glazing. The laboratory testing methodology that are described previously has been employed.

#### Some of its specifications are given below:

- FD 30 : 44mm
- FD 60 : 54mm
- FD 90 : 64mm
- FD 120: 64mm