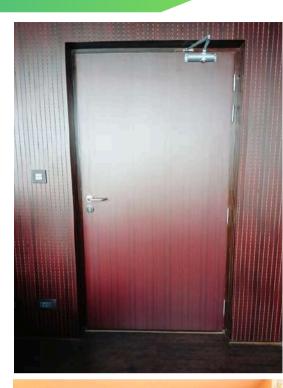

#### Wooden Fire Door

Envirotech are involved in the manufacturing and supply of premium quality wooden fire doors which are installed in buildings to used as part of a passive fire protection system to reduce the spread of fire and smoke between separate compartments.

#### **Technical Specifications:**

- Door Type: Wooden Fire Door
- Fire Rating: 60mins/ 120 mins
- Shutter Thickness: 50 mm / 55 mm
- Frame Size: 120mm x 70 mm for 60 mins, 140mm x 70 mm for 120 mins
- Infill Material: Fire proof material
- Testing Standards: BS 476 Part 20-22, IS 3614 Part 2
- Tested From: QMC govt Lab