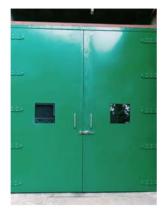

#### Acoustic Sliding Door

We are one of the leading organizations engaged in trading, exporting, manufacturing, and supplying excellent quality Acoustic Sliding Doors, wooden sliding door designs which are manufactured by using high-grade material. Acoustic sliding door manufacturer in India. These Acoustic Sliding Doors are widely appreciated by our clients which are situated all around.

#### Specifications:

- Door Type: Acoustic Sliding Door
- Door Frame: 100x50 or customize
- Shutter Thickness: 50mm, 80mm or customize
- Door Size: 900x2100, 1800x2100, or customize
- Infill Material: Sound Proof Insulation material