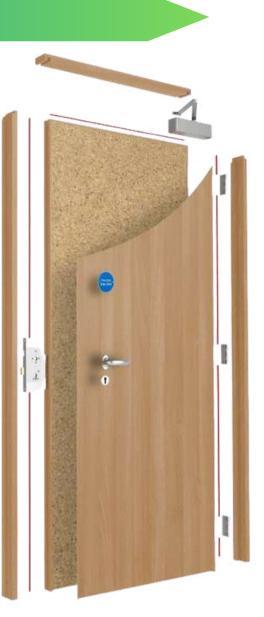

#### Wooden Acoustic Door

Envirotech Systems is a leading manufacturer of Wooden Acoustic Doors in India. Wooden Acoustic Doors are essential whenever high sound reduction performance is required between noisesensitive areas.

#### **Technical Specifications:**

- Door Type: Wooden Acoustic Door
- Door frame: 110 x 100mm & 150 x 125mm
- Shutter Thickness: 60mm & 86mm or customize
- Door Size: 900x2100, 1800x2100, 900x2000, 1800x2000mm or customize.
- Infill Material: Soundproof Insulation material
- Acoustic performance: 37 STC & 45 STC
- Tested From: National Physical Laboratory

#### Hardware accessories:

- EPDM Gasket Tower / Flush Bolt
- Door Handle
  Mortise Deadlock set With Cylinder
- Hinges

#### **Optional Hardware:**

- Drop-Down Seal
- Door Closer