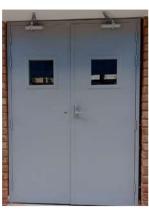

#### Metal Fire Door

Envirotech Metal Fire Door offers all the benefits of a standard Metal Fire Door, but with the additional bonuses of fire-resistant metal doors.

#### **Technical Specifications:**

- Door Type: Metal Fire Door
- Door frame: 100x57mm & 143x57mm
- Shutter Thickness: 46 mm
- Infill Material: Fire Rated Insulation material
- Tested From: QMC govt Lab
- Fire Rating: 120min
- Testing Standards: Bs 476 Part 20-22, IS 3614 Part 2