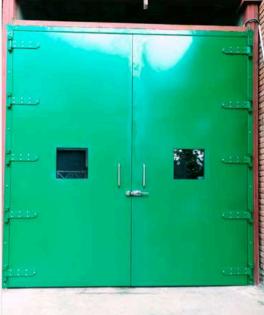

#### Metal Acoustic Door

Envirotech Systems is a leading manufacturer of Metal Acoustic Doors in India. Metal Acoustic Doors are essential whenever high sound reduction performance is required between noise-sensitive areas.

#### **Technical Specifications:**

- Door Type: Metal Acoustic Door
- Door Frame: 100x50 or customize
- Shutter Thickness: 60mm & 100mm or customize
- Door Size: 900x2100, 1800x2100, 900x2000, 1800x2000mm or customize.
- Infill Material: Sound Proof Insulation material
- Acoustic performance: 36 STC & 44 STC
- Tested From: National Physical Laboratory