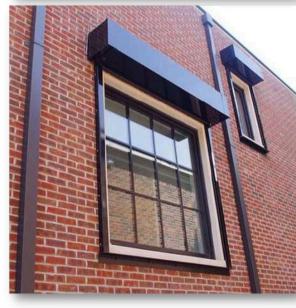

#### Fire Rated Glass Windows

Envirotech is the manufacturer and supplier of Fire rated windows in India. A Fire Rated window is an assembly that has proven to offer a certain degree of protection from fire.

#### Specifications:

- Windows Type: Fire-Rated Window
- Window Frame: 143 X 57 X 1.60 mm or customize
- Windows Size: 900x2100, 1800x2100, or customize
- Glass Thickness: 11mm & 13mm Pyroguard make
- Fire Rating: 60min & 120min

#### Hardware accessories:

• Smoke seal

• Hinges

- HandleLock
- Applications:

Industrial, Commercial complex, Residential, Classroom, library, Storage room, etc.

#### Finish:

Powder coating in desired RAL shade.