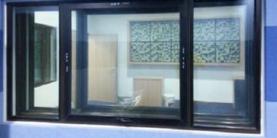

#### Fire Rated Glass Windows

Envirotech is the manufacturer and supplier of Fire rated windows in India. A Fire Rated window is an assembly that has proven to offer a certain degree of protection from fire.

#### Specifications:

- Windows Type: Fire-Rated Window
- Window Frame: 143 X 57 X 1.60 mm or customize
- Windows Size: 900x2100, 1800x2100, or customize
- Glass Thickness: 11mm & 13mm Pyroguard make
- Fire Rating: 60min & 120min