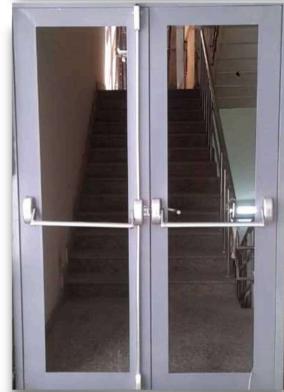

they remain clear and transparent during the entire fire thereby allowing fire fighters clear options to rescue endangered lives.

#### Specifications:

- Door Type: Glazed Fire Door
- Door Frame: 143 X 57 X 1.60 mm or customize
- Shutter Thickness: 50 X 1.60 mm or customize
- Door Size: 120mm x 70 mm for 60 mins / 140mm x 70 mm for 120 min
- Vision Glass: Fire Rated Clear Vision Glass with 2 hours fire rating
- Tested From: QMC govt Lab / Haryana

#### Hardware accessories:

- Fire seals
- SS Ball Bearing Hinges
- Door HandleLock
- Door Closer Fire rated
- Lock

#### **Optional Hardware:**

• Drop-Down Seal

#### **Applications:**

Building entrances, Lift lobbies, Server rooms, Corridors, Office, Malls, Hospitals, Malls, Glass doors, etc.

#### Finish:

As per client requirement.









#### Hollow Metal Door

Envirotech Hollow metal doors are one of the most common types of doors used in commercial and industrial environments. A hollow metal door is composed of a steel frame that has steel panels laminated to both sides.

#### **Specifications:**

- Door Type: Hollow Metal Door
- Shutter Thickness: 44/46 mm or customize
- Frame size: 100x57 Single Rebate 143x57 Double Rebate / 1.2mm
- Infill Material: Honey Comb

#### Hardware accessories:

- Door Handle
- Door Closer

Lock

•

- vision glass SS Ball Bearing Hinges
- **Applications:**

Industrial, Commercial complex, Residential, Store room, Library room, etc.

#### Finish:

Powder Coating in desired RAL Shade Polyurethane Coating in desired RAL Shade Code Selective wood Grain Finished Available.







#### Acoustic S