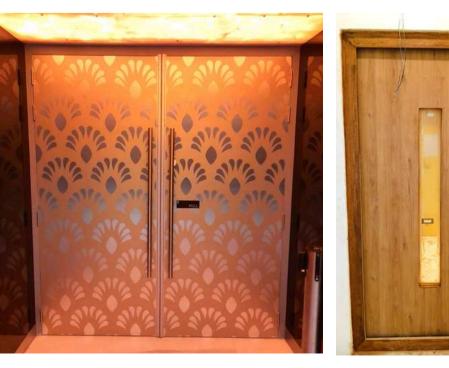

und reduction performance is required between noisesensitive areas.

#### **Technical Specifications:**

- Door Type: Wooden Acoustic Door
- Door frame: 110 x 100mm & 150 x 125mm
- Shutter Thickness: 60mm & 86mm or customize
- Door Size: 900x2100, 1800x2100, 900x2000, 1800x2000mm or customize.
- Infill Material: Soundproof Insulation material
- Acoustic performance: 37 STC & 45 STC
- Tested From: National Physical Laboratory

#### Hardware accessories:

- EPDM Gasket Tower / Flush Bolt
- Door Handle
  Mortise Deadlock set With Cylinder
- Hinges

#### **Optional Hardware:**

- Drop-Down Seal
- Door Closer

#### Applications:

Cinema, Home Theater, Yoga Room, Auditorium, DJ room, Audiometric Room, conference room, Radio & TV Broadcast Studios, etc.

#### Finish:

Mica, Laminate and Veneer.









#### Wooden Acoustic Fire Rated Door

Envirotech Systems is a leading manufacturer of Wooden Acoustic Fire Doors in India. Wooden Acoustic Doors are essential whenever high sound reduction performance is required .

#### **Technical Specifications:**

- Door Type: Wooden Acoustic Fire Door
- Door frame: 120X70mm
- Shutter Thickness: 55mm or customize
- Fire Rating: 60mins/ 120 mins
- Door Size: 1500x2100mm or customize.
- Infill Material: Soundproof Insulation material
- Acoustic performance: 37 STC & 45 STC
- Tested From: National Physical Laboratory

#### Hardware accessories:

- EPDM Gasket Tower / Flush Bolt
- Door Handle
  Mortise Deadlock set With Cylinder
- Hinges

#### **Optional Hardware:**

- Drop-Down Seal
- Door Closer

#### Applications:

Cinema, Home Theater, Yoga Roo